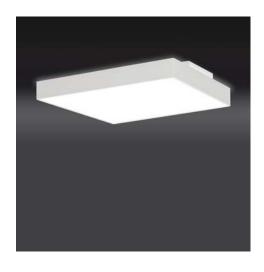

## **Stora Square LED surface-mounted luminaire**

## STORA-QA-LED 2600/840 OS-DA

Square luminaire element with an opal acrylic panel mounted in a profile frame made of power-coated aluminium. The frame is screwed to the powder-coated metal gear tray body. The underneath of the metal body accommodates the lamp formed as a square LED flat board, the top houses the electrical components. The indirect lighting component is provided by recesses in the top of the metal body. Mechanical ceiling fixture to a white power-coated mounting box takes place using a connecting spring, electrical connection by means of a plug and socket system. The luminaire is configured with heat-resistant wiring. Homogeneous illumination of the light surface. Suitable for ceiling or wall mounting. Light colour 4000 K (840), dimmable. Protection rating IP20, safety class I.