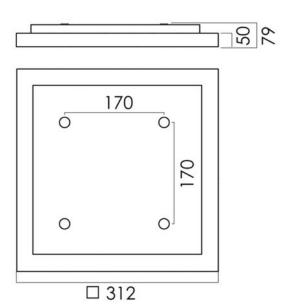

## STORA-QA-LED 2600/840 OS-DA

Square luminaire element with an opal acrylic panel mounted in a profile frame made of power-coated aluminium. The frame is screwed to the powder-coated metal gear tray body. The underneath of the metal body accommodates the lamp formed as a square LED flat board, the top houses the electrical components. The indirect lighting component is provided by recesses in the top of the metal body. Mechanical ceiling fixture to a white power-coated mounting box takes place using a connecting spring, electrical connection by means of a plug and socket system. The luminaire is configured with heat-resistant wiring. Homogeneous illumination of the light surface. Suitable for ceiling or wall mounting. Light colour 4000 K (840), dimmable. Protection rating IP20, safety class I.

| Dimens. [mm | 1]  |    | Weight |  |  |
|-------------|-----|----|--------|--|--|
| L           | В   | Н  | [kg]   |  |  |
| 312         | 312 | 80 | 4,4    |  |  |

**EEC** A++-A Energy efficiency class scale A++-E